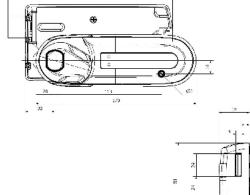

### **Technical drawings and dimensions**

- 1. Right handed door short
- 2. Right handed door long