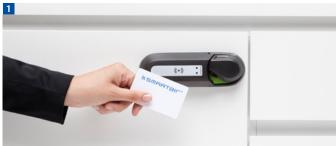

#### SMARTair™ Cabinet lock

- 1. RFID reader with LED (green/red signal) with 1cm read/write distance
- 2. Special water resistant bracelet for Health Spa's and swimming pools which enables users to go running or to swim available