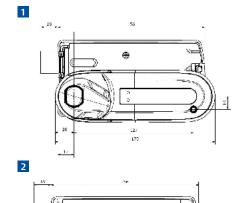

### **Technical drawings and dimensions**

- 1. Right handed door short
- 2. Right handed door long