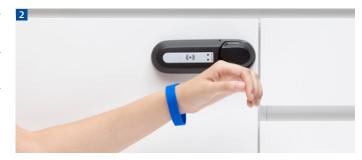

#### SMARTair™ Cabinet lock

- 1. RFID reader with LED (green/red signal) with 1cm read/write distance
- 2. Special water resistant bracelet for Health Spa's and swimming pools which enables users to go running or to swim available